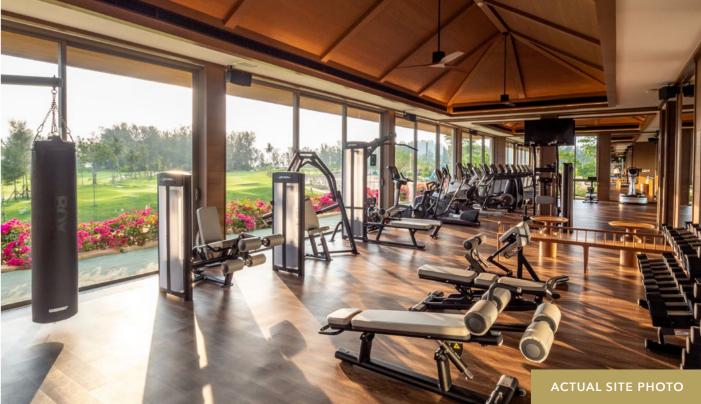

#### GOLF CLUB-HOUSE & COUNTRY CLUB

Unparalleled amenities where luxury, service and comfort rule.

With idyllic views of the beautiful golf terrain, Aquella's golf and country club offers an exclusive, prestigious setting for private social gatherings in a friendly, informal atmosphere. Before a round of golf, players can warm up on the driving range, prepare in the spacious changing rooms, and catch up with fellow golfers over a drink on the terrace.

Committed to the finest level of service excellence, our clubhouse offers a truly extensive range of family-friendly amenities, including mini golf, a gymnasium and yoga studio, massage rooms, tennis and petanque courts. From pool-side brunches, karaoke, a game of pool, playdates at the kid's club to a quick run on the treadmill or evening cocktails, life is a breeze in this coveted members-only club.