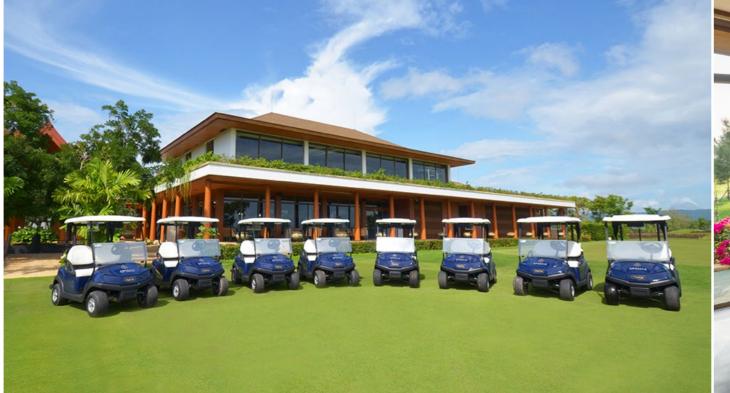

#### GOLF CLUB-HOUSE & COUNTRY CLUB

Unparalleled amenities where luxury, service and comfort rule.

With idyllic views of the beautiful golf terrain, Aquella's golf and country club offers an exclusive, prestigious setting for private social gatherings in a friendly, informal atmosphere. Before a round of golf, players can warm up on the driving range, prepare in the spacious changing rooms, and catch up with fellow golfers over a drink on the terrace.

Committed to the finest level of service excellence, our clubhouse offers a truly extensive range of family-friendly amenities, including mini golf, a gymnasium and yoga studio, massage rooms, tennis and petanque courts. From pool-side brunches, karaoke, a game of pool, playdates at the kid's club to a quick run on the treadmill or evening cocktails, life is a breeze in this coveted members-only club.