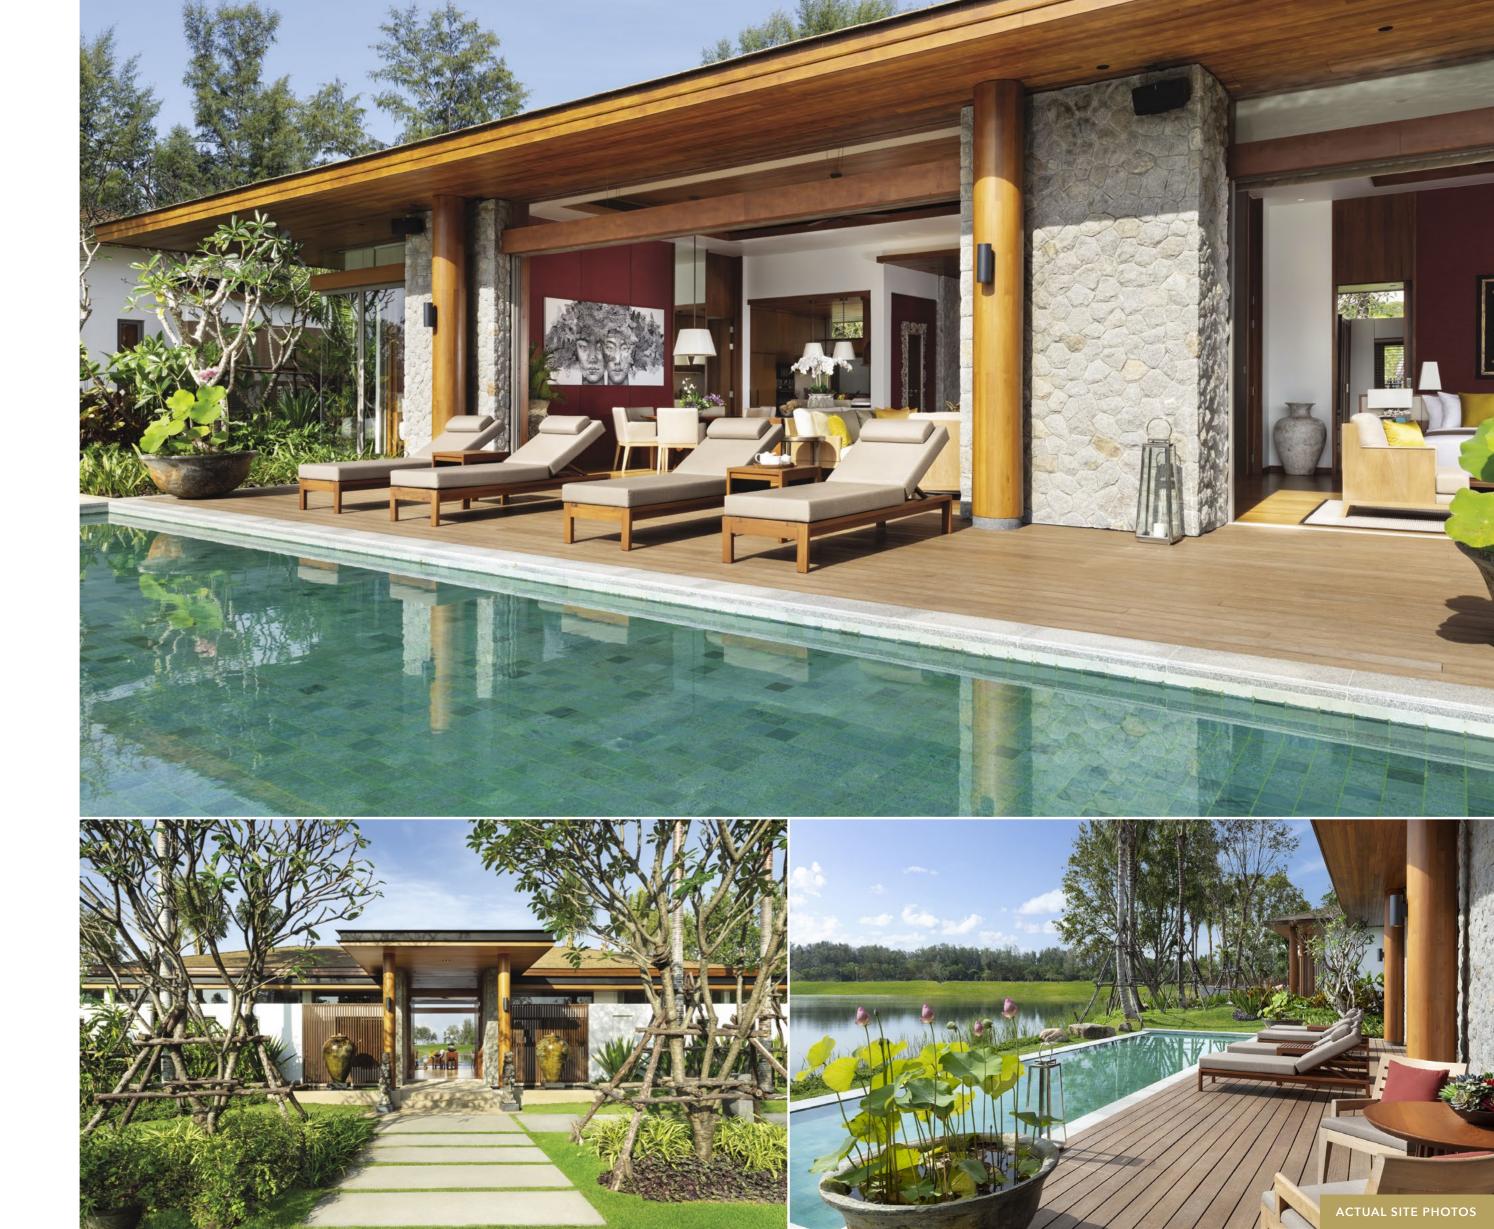

#### RESIDENCES

Enjoy indoor and outdoor living in your natural, refined luxury residence.

The design of our residences
is an exquisite testimony to the
expertise of the award-winning
Paradise Designs. Our stunning,
lofty residences enjoy uninterrupted
views of the lake and beautifully
landscaped gardens and pools,
entwined with our native gardens.

#### INTERIORS

Elegant, subtle lines with attention to detail express a sense of modern beauty combined with the wonder of Thai aesthetics.

Inside the residences, where comfort and luxury rule, warm glows of natural light brighten the interiors. The bespoke woodrich fittings create a basic tonal palette, which is delicately matched with luxurious, yet ecofriendly finishings to create rich yet subtle aesthetics.