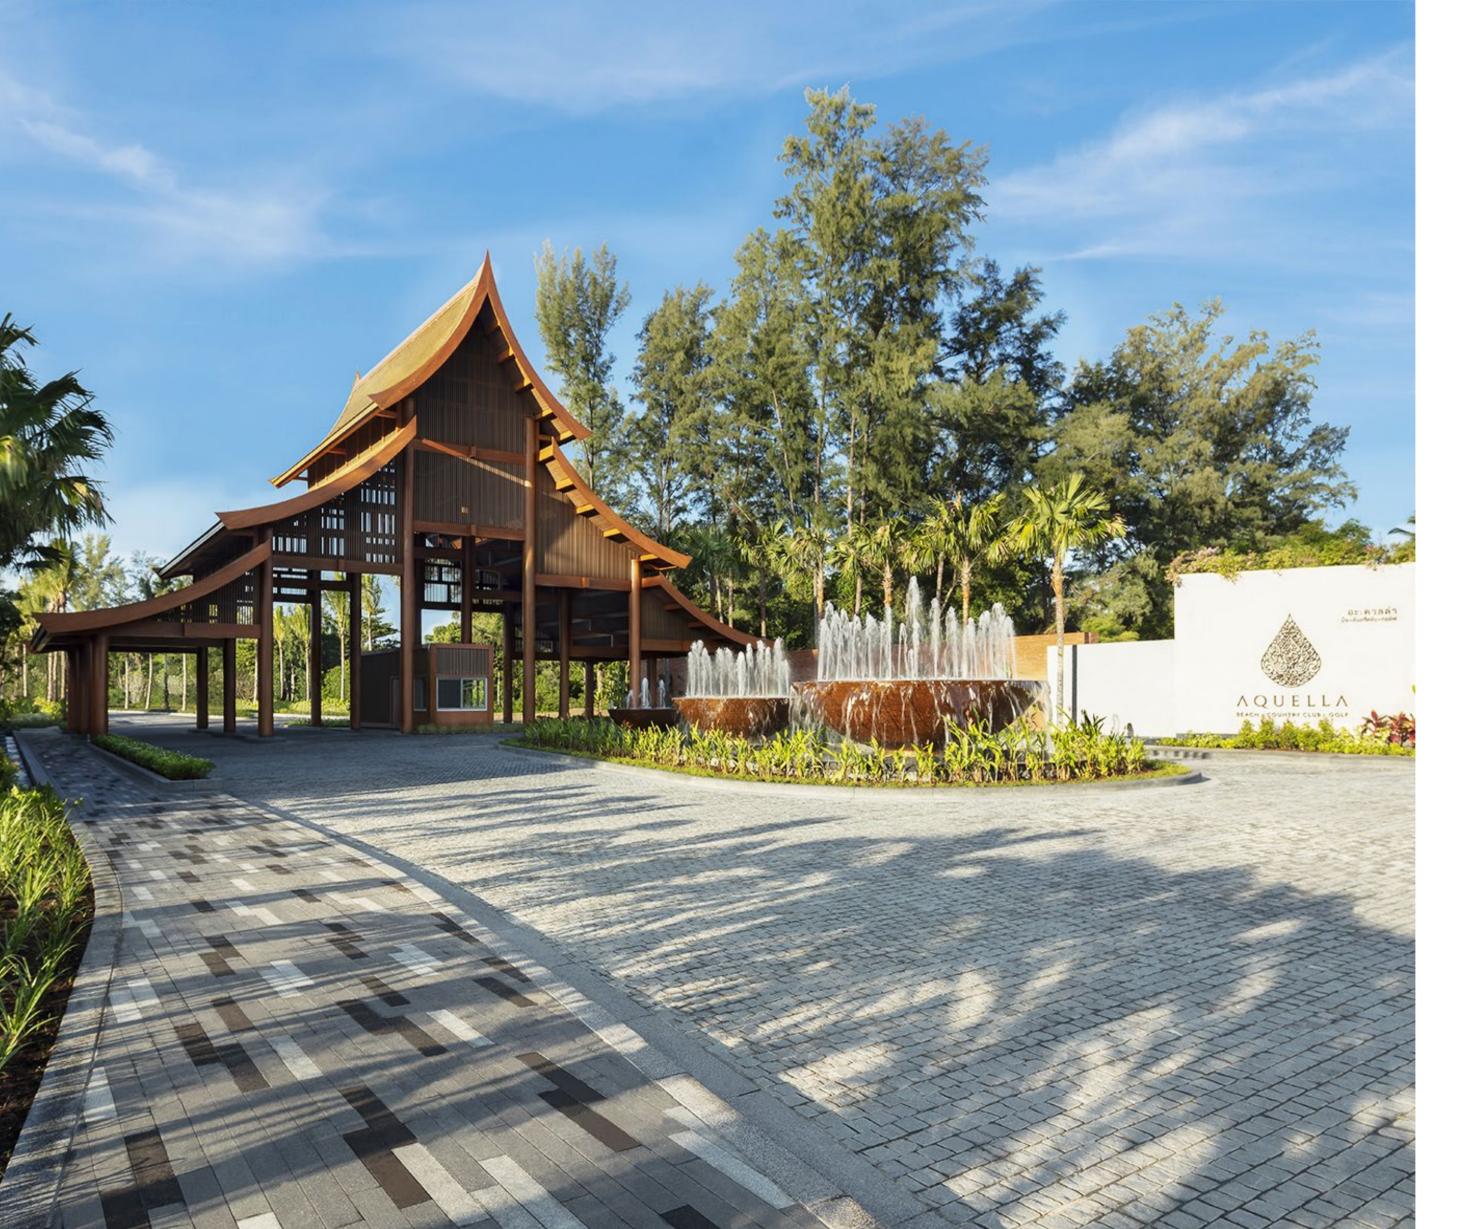

# Aquella is Asia's leading integrated golf, tennis and beach resort and country club

The impressive Lanna-style entrance gate opens onto a grand central boulevard, linking the residences with the golf and country clubhouse and adjacent amenities including a driving range, mini-golf and tennis clubs, as well as the wellness area.

A wide range of additional recreational and community facilities are in planning for future development.

Aquella Lakeside represents the first phase of Aquella, with stunning lake and golf course views in the heart of the project.