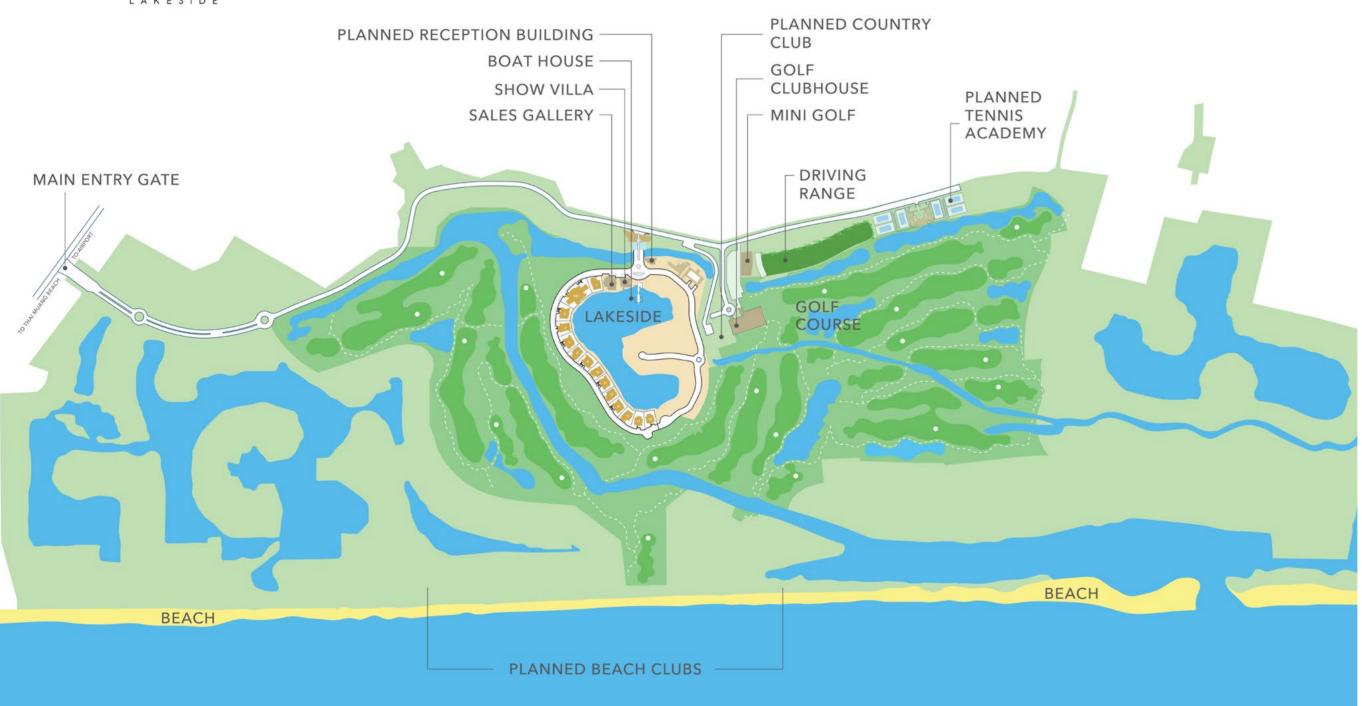

# Aquella is Asia's leading integrated golf, tennis and beach resort and country club

The impressive Lanna-style entrance gate opens onto a grand central boulevard, linking the residences with the golf and country clubhouse and adjacent amenities including a driving range, mini-golf and tennis clubs, as well as the wellness area.

A wide range of additional recreational and community facilities are in planning for future development.

Aquella Lakeside represents the first phase of Aquella, with stunning lake and golf course views in the heart of the project.

#### GOLF COURSE

Spectacular rolling green terrain brimming with the beauty of water. Set to become one of the best courses in Asia.

With the majestic panorama of the Andaman Sea as its backdrop, Aquella's par-72, 18-hole, 7,000-yard course is surrounded by lush pine forests and a profusion of exotic, tropical plants. The signature 11th hole tees off directly towards the Andaman Sea.

#### GOLF CLUB-HOUSE & COUNTRY CLUB

Unparalleled amenities where luxury, service and comfort rule.

With idyllic views of the beautiful golf terrain, Aquella's golf and country club offers an exclusive, prestigious setting for private social gatherings in a friendly, informal atmosphere. Before a round of golf, players can warm up on the driving range, prepare in the spacious changing rooms, and catch up with fellow golfers over a drink on the terrace.

Committed to the finest level of service excellence, our clubhouse offers a truly extensive range of family-friendly amenities, including mini golf, a gymnasium and yoga studio, massage rooms, tennis and petanque courts. From pool-side brunches, karaoke, a game of pool, playdates at the kid's club to a quick run on the treadmill or evening cocktails, life is a breeze in this coveted members-only club.