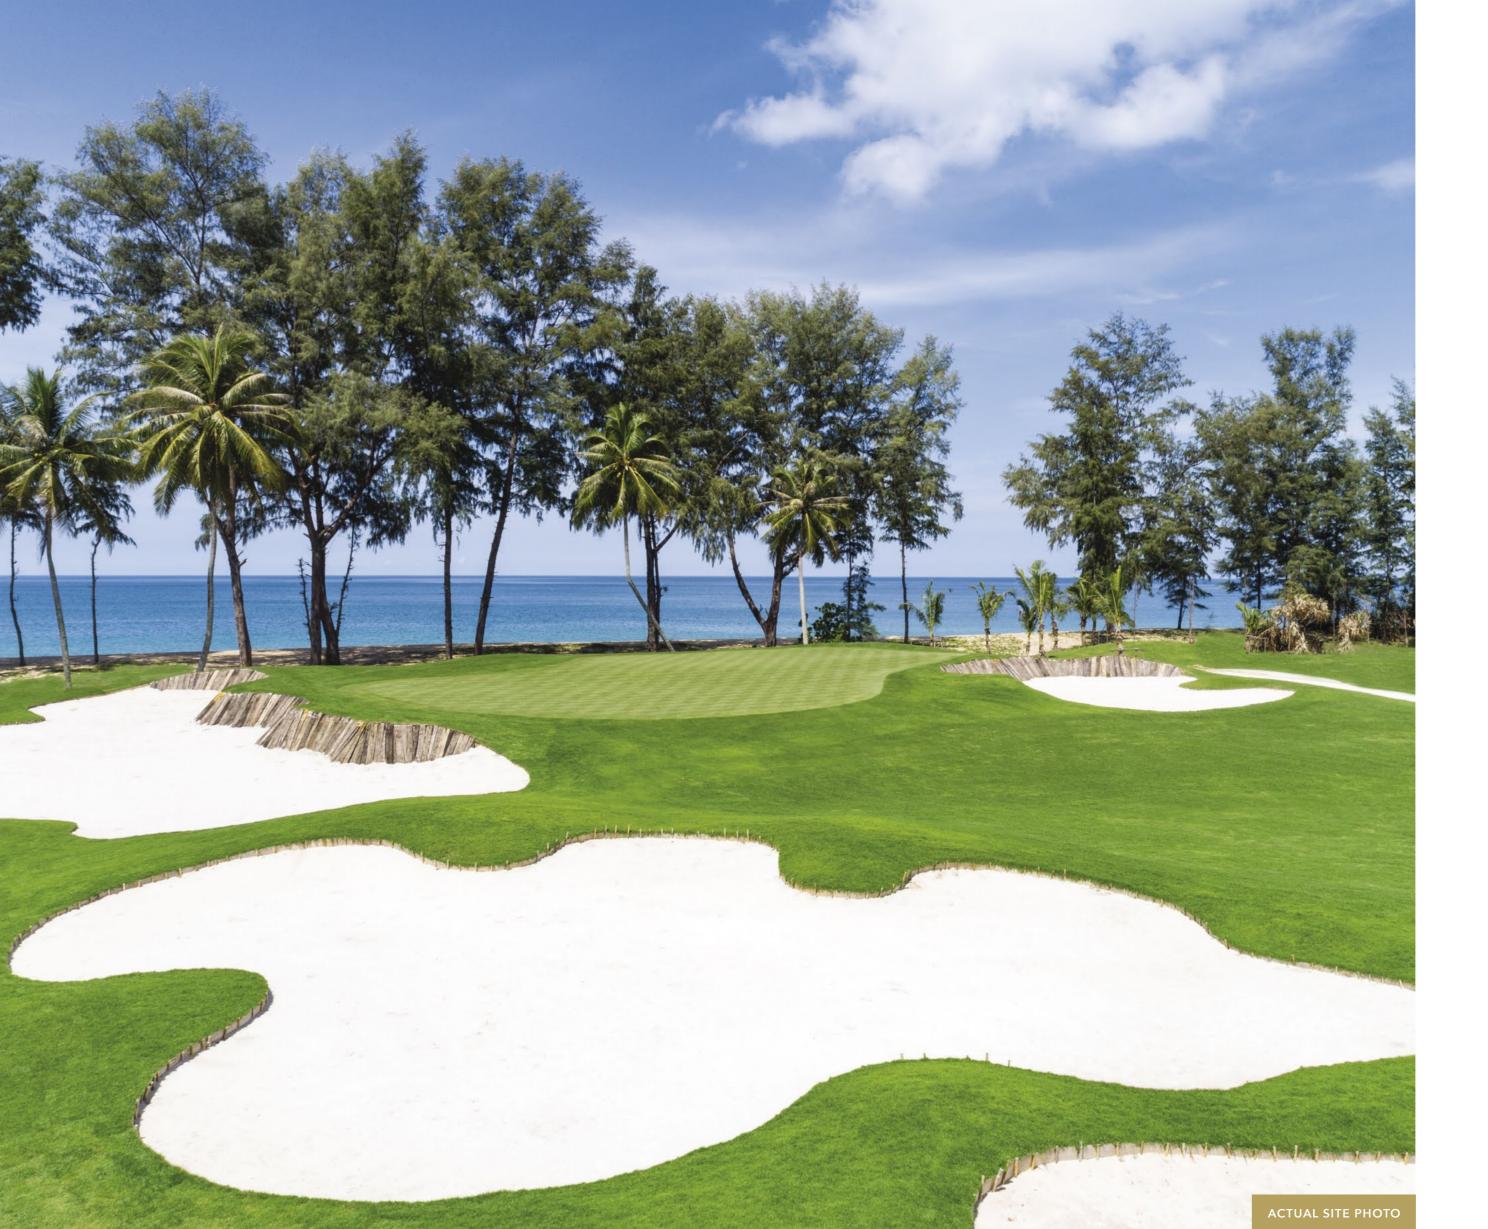

#### GOLF COURSE

Spectacular rolling green terrain brimming with the beauty of water. Set to become one of the best courses in Asia.

With the majestic panorama of the Andaman Sea as its backdrop, Aquella's par-72, 18-hole, 7,000-yard course is surrounded by lush pine forests and a profusion of exotic, tropical plants. The signature 11th hole tees off directly towards the Andaman Sea.

Pacific Coast Designs are the talented team behind the Aquella Golf Course layout. Widely recognized among the best golf designers in Asia, their vast experience and portfolio includes the highly regarded courses at Black Mountain, Hua Hin and the Hong Kong Golf Club.