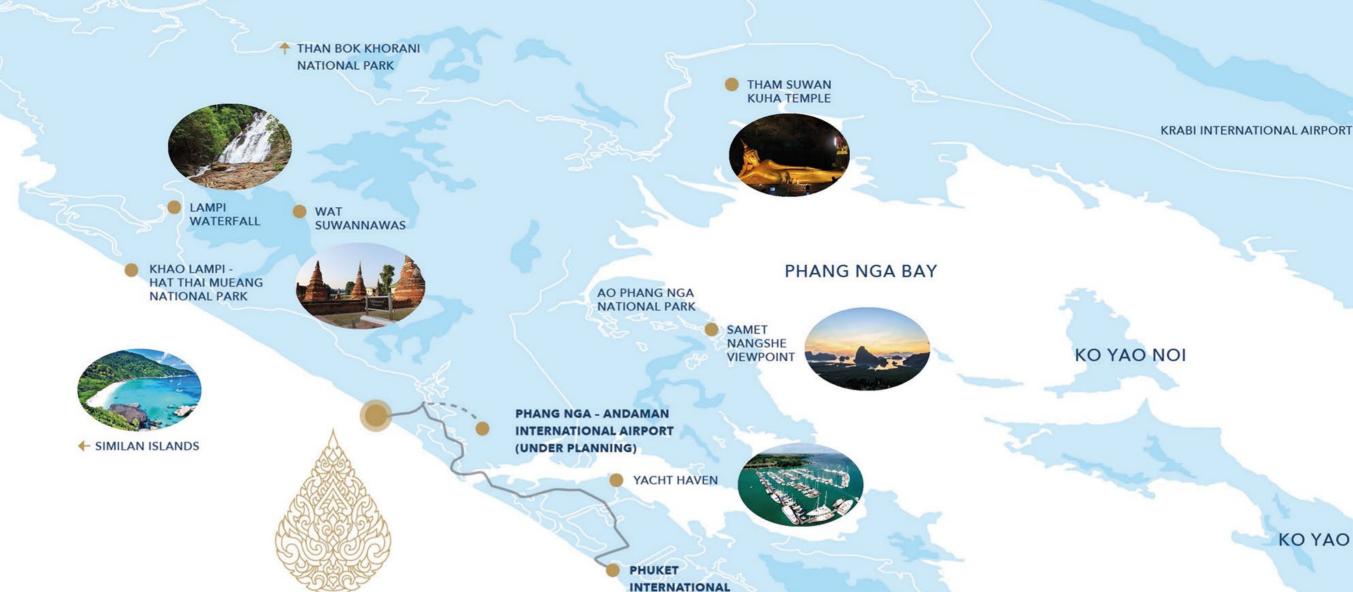

#### LOCATION

Aquella is a short ride from international airports and Thailand's best beaches and diving spots.

Experiencing world-famous nature is no longer a dream while living in one of Asia's best located communities near the Similan Islands, Koh Phi Phi and the Hongs of Phang Nga.

Highly accessible for both travel and adventure, Aquella is a mere half-hour car ride from Phuket International Airport and is a short boat trip away from Phang Nga's rich abundance of world-renowned beaches, islands, caves and diving spots. With the planned Phang Nga -Andaman International Airport, travel time will be reduced to approximately 20 minutes (estimated completion in 2025).